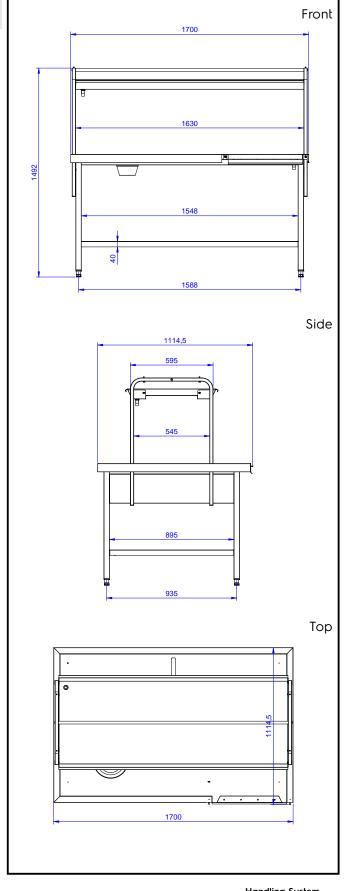

## Handling System Sorting Table Left to Right, 1700x1100mm

|                                                                                         |                                                                                                                                                           | Co<br>• All<br>• Ref<br>ro<br>pu<br>• Co<br>40<br>• So<br>di<br>th<br>• O<br>ta<br>Sus<br>• O<br>o<br>co<br>40<br>• So<br>di<br>th<br>• O<br>ta<br>• O<br>• Co<br>• Co |
|-----------------------------------------------------------------------------------------|-----------------------------------------------------------------------------------------------------------------------------------------------------------|----------------------------------------------------------------------------------------------------------------------------------------------------------------------------------------------------------------------------------------------------------------------------------------------------------------------------------------------------------------------------------------------------------------------------------------------------------------------------------------------------------------------------------------------------------------------------------------------------------------------------------------------------------------------------------------------------------------------------------------------------------------------------------------------------------------------------------------------------------------------------------------------------------------------------------------------------------------------------------------------------------------------------------------------------------------------------------------------------------------------------------------------------------------------------------------------------------------------------------------------------------------------------------------------------------------------------------------------------------------------------------------------------------------------------------------------------------------------------------------------------------------------------------------------------------------------------------------------------------------------------------------------------------------------------------------------------------------------------------------------------------------------------------------------------------------------------------------------------------------------------------------|
| 865343 (BHST1711L)                                                                      | Sorting table, Left>Right,<br>1700x1100 mm                                                                                                                | • C<br>sli<br>• Fl<br>le<br>• Re                                                                                                                                                                                                                                                                                                                                                                                                                                                                                                                                                                                                                                                                                                                                                                                                                                                                                                                                                                                                                                                                                                                                                                                                                                                                                                                                                                                                                                                                                                                                                                                                                                                                                                                                                                                                                                                       |
| Short Form Specifie                                                                     | cation                                                                                                                                                    | • Re                                                                                                                                                                                                                                                                                                                                                                                                                                                                                                                                                                                                                                                                                                                                                                                                                                                                                                                                                                                                                                                                                                                                                                                                                                                                                                                                                                                                                                                                                                                                                                                                                                                                                                                                                                                                                                                                                   |
| Item No.                                                                                |                                                                                                                                                           |                                                                                                                                                                                                                                                                                                                                                                                                                                                                                                                                                                                                                                                                                                                                                                                                                                                                                                                                                                                                                                                                                                                                                                                                                                                                                                                                                                                                                                                                                                                                                                                                                                                                                                                                                                                                                                                                                        |
| 40x40mm square legs of<br>Underframe on three sides.<br>1-tier overshelf for baskets. N | stainless steel. N. 4 square<br>on height-adjustable feet.<br>N. 1 waste scraping hole with<br>fill tops or slide conveyors on<br>on: from left to right. |                                                                                                                                                                                                                                                                                                                                                                                                                                                                                                                                                                                                                                                                                                                                                                                                                                                                                                                                                                                                                                                                                                                                                                                                                                                                                                                                                                                                                                                                                                                                                                                                                                                                                                                                                                                                                                                                                        |

#### Construction

- All surfaces smooth with polished finish.
- Receiving tabletop with raised side edges allround, reduces the possibility of crockery being pushed off the table.
- Constructed in AISI 304 stainless steel with square 40x40mm legs.
- Sorting table provided with an over-shelf for dishwashing racks which can be inclined at either the dishwashing or receiving side.
- One or two waste holes with a rubber scraping ring tabletop.

### Key Information:

| External dimensions, Width:  |         |  |  |
|------------------------------|---------|--|--|
| 865343 (BHST1711L)           | 1700 mm |  |  |
| External dimensions, Depth:  | 1100 mm |  |  |
| External dimensions, Height: | 1551 mm |  |  |
| Net weight:                  | 15 kg   |  |  |